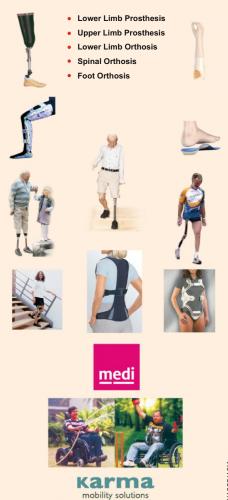

# Hitech Prosthetics & Orthotics Lab (Artificial Limbs & Supports)

- Prosthetics and Orthotics (P&O) Lab offers a complete range of quality P & O devices and services having specialization in customized orthoses (braces) and prosthesis (artificial limbs), along with prefabricated off the shelf braces.
- U With the Hitech in-house facilities your customized P& O requirements can be fabricated in days and not in weeks, with latest P& O equipments, tools, materials and gait training facility monitored by qualified professionals & well trained staffs having their relevant expertise in serving the best.
- Gait-training facilities along with bio-feed back stimulation